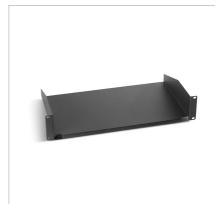

## **RKA RF350**

Rack

Fixed 350mm deep shelf for 19" rack cabinets, fixed on 2 uprights, for supporting small equipment not designed for 19" rack mounting.

## **Technical Chars**

- Fixed shelf
- Occupancy 2U + equipment
- Fixing on 2 vertical uprights
- Painted sheet metal
- Black colour
- Equipped with screws and cage data

| initial_fields       |    |                 |
|----------------------|----|-----------------|
| Code                 |    | 287671          |
| Specifications       |    |                 |
| Unit                 |    | 2U              |
| Net Weight           | Kg | 1.8/cadauno     |
| Varnishing- rack     |    |                 |
| RAL                  |    | 9005            |
| Colour               |    | Black           |
| Packaging            |    |                 |
| Pieces               |    | 1               |
| EAN code             |    | 8016978107094   |
| Packaging dimensions | mm | 485 x 365 x 100 |
| Packaging weight     | Kg | 4               |